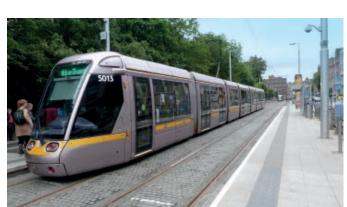

The property is conveniently located at the centre of the Dublin transport network. The LUAS services the area via the stops on Harcourt Street and St Stephen's Green opening the North City, Docklands and the suburbs to the South and West. Ample bus stops and taxi ranks on the building's doorstep provide further connection to the city along with the nearby Pearse Street Station allowing easy access to the Dart and mainline rail. The area benefits from a wide range of cafés, restaurants, bars and hotels including The Conrad, The Shelbourne, The Merrion, Marco Pierre White, Cafe en Seine and Pearl Brasserie to name a few, providing the perfect venues for lunch meetings and work events.