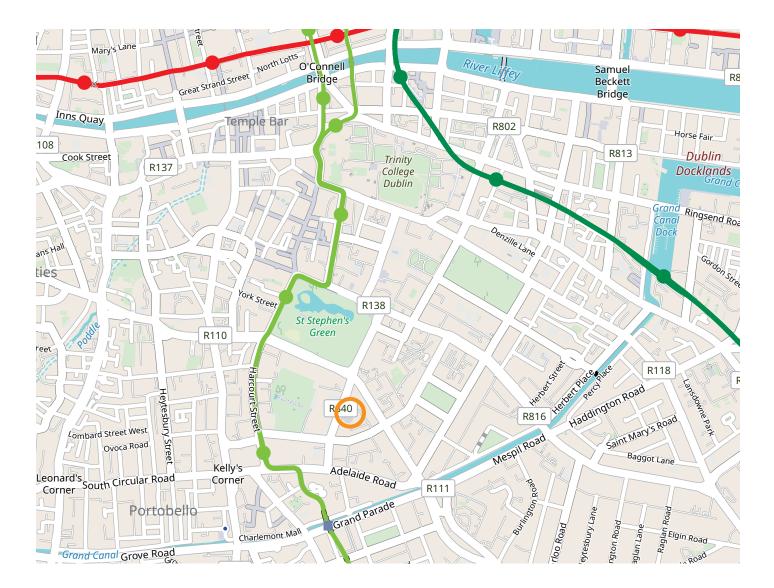

#### Location

The property overlooks Dublin's National Concert Hall, located in the heart of Dublin's business and cultural district. The Iveagh Gardens, the National Gallery and National Museums are all in close proximity to the premises. Ireland's premier shopping precinct at Grafton Street is a matter of minutes away, easily accessible via a short stroll through St. Stephen's Green.

The property is conveniently located at the centre of the Dublin transport network. The LUAS services the area via the stops on Harcourt Street and St Stephen's Green opening the North City, Docklands and the suburbs to the South and West. Ample bus stops and taxi ranks on the building's doorstep provide further connection to the city along with the nearby Pearse Street Station allowing easy access to the Dart and mainline rail. The area benefits from a wide range of cafés, restaurants, bars and hotels including The Conrad, The Shelbourne, The Merrion, Marco Pierre White, Cafe en Seine and Pearl Brasserie to name a few, providing the perfect venues for lunch meetings and work events.