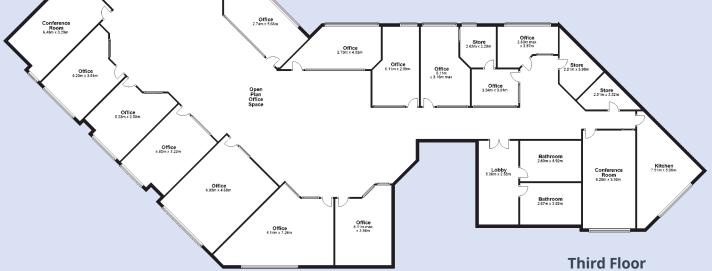

## 6 Earlsfort Terrace, Dublin 2

Prime CBD location.

01-676 2711

avisonyoung.ie

Office extends to 5,270 sq ft with 4 car spaces.

Short term fitted accommodation

Mix of meeting room, board room and open plan office space.

#### Description

The premise comprises the entire of 3rd floor of 6 Earlsfort Terrace, a six-storey office block. The property was extensively refurbished by the landlord in 2018. The ground floor contains a reception area with two modern lifts giving access to the office and basement car park. The 5,270 sq. ft. space comes with the addition of 4 car parking spaces. The office overlooks an impressive urban park, which was designed by award winning landscape architect Robert Townshend.