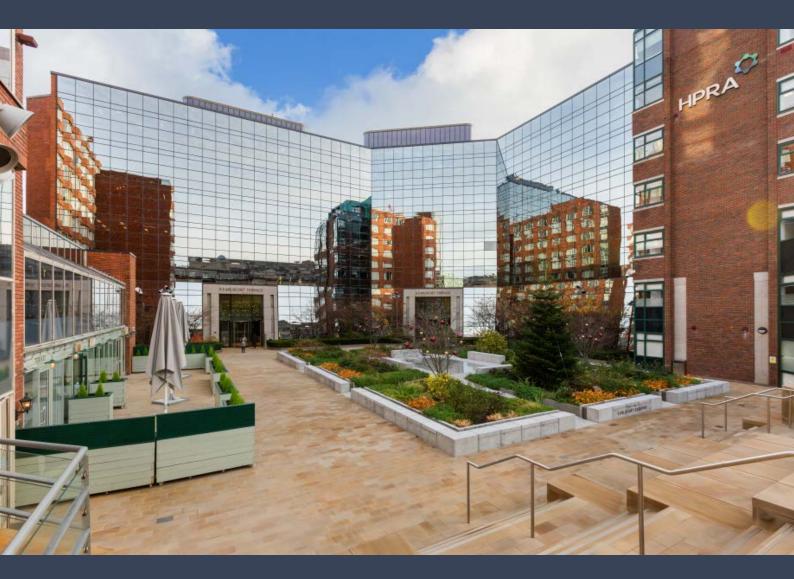

## 6 Earlsfort Terrace, Dublin 2

Prime CBD location.

01-676 2711

avisonyoung.ie

Office extends to 5,270 sq ft with 4 car spaces.

Short term fitted accommodation

Mix of meeting room, board room and open plan office space.

#### Description

The premise comprises the entire of 3rd floor of 6 Earlsfort Terrace, a six-storey office block. The property was extensively refurbished by the landlord in 2018. The ground floor contains a reception area with two modern lifts giving access to the office and basement car park. The 5,270 sq. ft. space comes with the addition of 4 car parking spaces. The office overlooks an impressive urban park, which was designed by award winning landscape architect Robert Townshend.