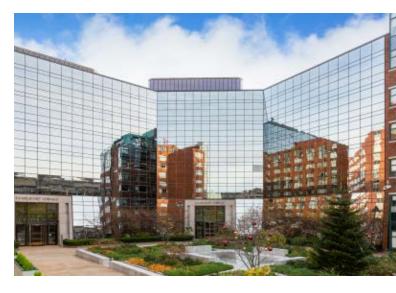

## 6 Earlsfort Terrace, Dublin 2

Prime CBD location.

01-676 2711

avisonyoung.ie

Office extends to 5,270 sq ft with 4 car spaces.

Short term fitted accommodation

Mix of meeting room, board room and open plan office space.

#### Description

The premise comprises the entire of 3rd floor of 6 Earlsfort Terrace, a six-storey office block. The property was extensively refurbished by the landlord in 2018. The ground floor contains a reception area with two modern lifts giving access to the office and basement car park. The 5,270 sq. ft. space comes with the addition of 4 car parking spaces. The office overlooks an impressive urban park, which was designed by award winning landscape architect Robert Townshend.