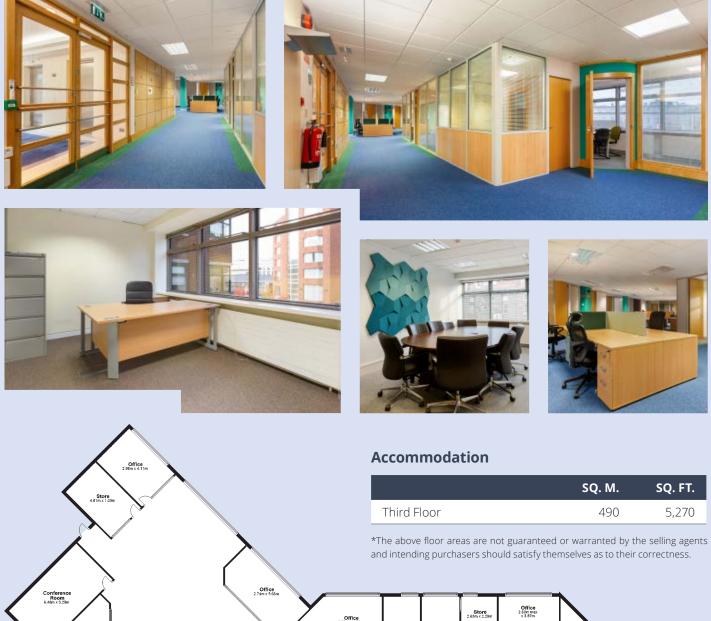

## 6 Earlsfort Terrace, Dublin 2

Prime CBD location.

01-676 2711

avisonyoung.ie

Office extends to 5,270 sq ft with 4 car spaces.

Short term fitted accommodation

Mix of meeting room, board room and open plan office space.

#### Description

The premise comprises the entire of 3rd floor of 6 Earlsfort Terrace, a six-storey office block. The property was extensively refurbished by the landlord in 2018. The ground floor contains a reception area with two modern lifts giving access to the office and basement car park. The 5,270 sq. ft. space comes with the addition of 4 car parking spaces. The office overlooks an impressive urban park, which was designed by award winning landscape architect Robert Townshend.