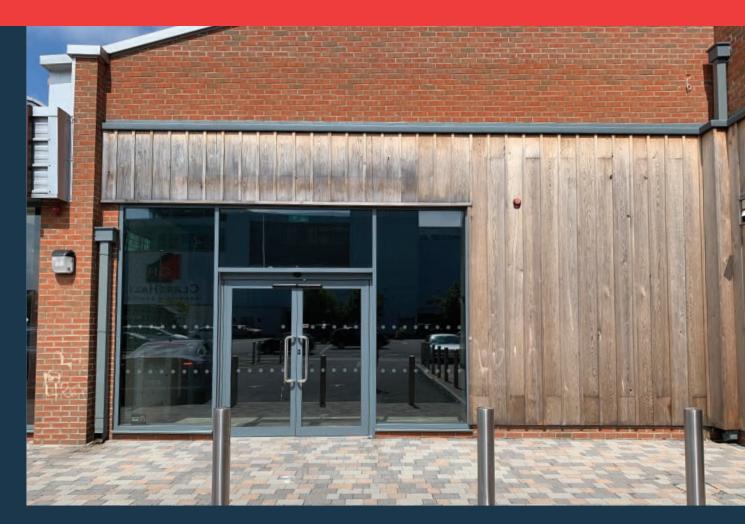

## Description

The property comprises a single-story unit located within Clarehall Retail Park. The unit has a glass facade and is laid out in open plan with a toilet to the rear.