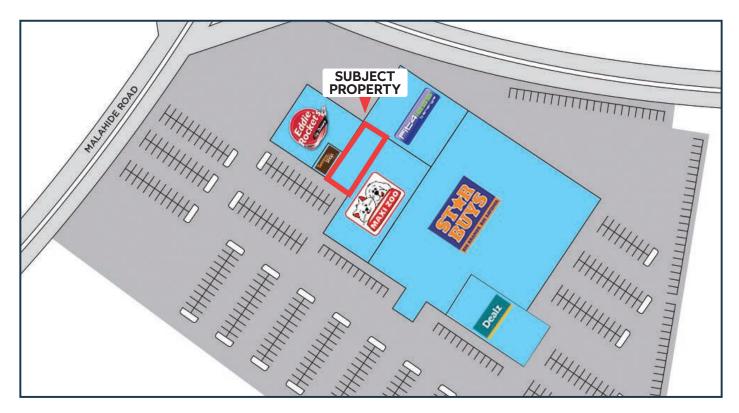

# Unit 3, Clarehall Retail Park, Malahide Road, Dublin 17.

#### The Retail Park

Clarehall Retail Park comprises 9 retail units and surface car parking with the proposed additional development situated to the eastern side of the existing premises adjoining Dealz. The centre is currently occupied by a mix of retailers such as Star Buys, Dealz, Maxi Zoo and Eddie Rockets.