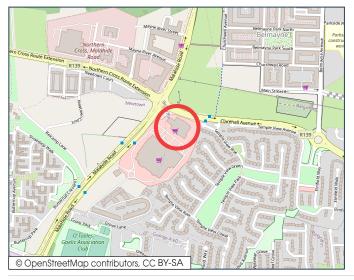

# Location

The Retail Park is situated on a prominent junction approximately 9km north east of Dublin City Centre on the eastern side of the Malahide Road and serves as a district centre to Clarehall, Donaghmed and Balgriffin.